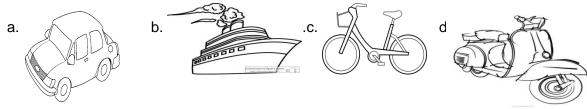

## **Logical Reasoning**

1. Which is the next figure?

2. Find the missing number in the given pattern.

a. 61 b.71 c.81

3. Find the odd one out.

4. If  $\triangle$  can be written as 3,  $\bigcirc$  can be written as 0, then  $\bigcirc$  can be written as  $\_$ .