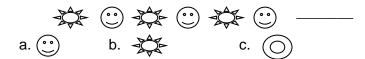

## **Logical Reasoning**

1. Which is the next figure?

2. Find the missing number in the given pattern.

a. 61 b.71 c.81

3. Find the odd one out.

4. If  $\triangle$  can be written as 3,  $\bigcirc$  can be written as 0, then  $\bigcirc$  can be written as  $\_$ .