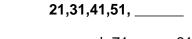

## **Logical Reasoning**

1. Which is the next figure?

2. Find the missing number in the given pattern.

a. 61 b.71 c.81

3. Find the odd one out.

4. If  $\triangle$  can be written as 3,  $\bigcirc$  can be written as 0, then  $\bigcirc$  can be written as  $\_$ .